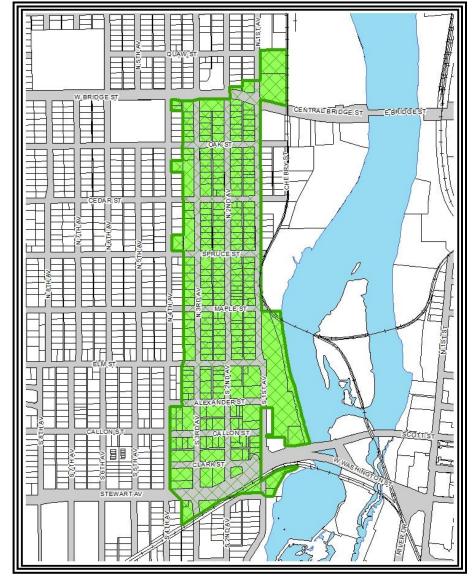

### ANNUAL REPORT

**NOTE 1** – Tax Increment District Information:

The <u>**City of Wausau</u>** Tax Incremental District Number Eight (the "District") was created under the provisions of Wisconsin Statute Section 66.1105. The purpose of that section is to allow a municipality to recover development and improvement costs in a designated area from the property taxes generated on the increased value of the property after the creation date of the district. The tax on the increased value is called tax increment.</u>