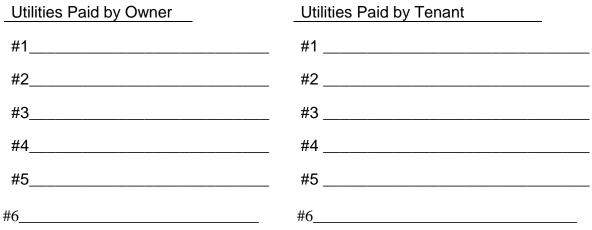

## TENANT CERTIFICATION

This form **must** be completed for **each** occupied unit.

| Landlord Name                                  |               |                 |                       |             |                 |
|------------------------------------------------|---------------|-----------------|-----------------------|-------------|-----------------|
| Property Address_                              |               | Apt#            |                       |             |                 |
| Tenant Name(s) _                               |               |                 | Phone#                |             |                 |
| Term of Residence                              | e in Building | L               | Lease Expiration Date |             |                 |
| Present Monthly R                              | Rent          | <b>Annual</b> H | ousehold Income       | <u></u>     |                 |
| Total Rooms:                                   | # Bed         | rooms           | #Bathr                | ooms        |                 |
| UTILITIES Paid                                 | by:           |                 |                       |             |                 |
| Heat:                                          | tenant landlo | ord Elect       | tricity: te           | enant _     | landlord        |
| Water/Sewer:                                   | tenant landlo | ord Hot v       | water: te             | enant _     | landlord        |
| HOUSEHOLD C                                    | HARACTERIS    | <b>ΓΙCS</b> :   |                       |             |                 |
| # Persons in Hous                              | eholdAg       | e (Head of Ho   | usehold)              | Sex: M      | F               |
|                                                | <u># Male</u> | <u># Female</u> | Race (family          | )           |                 |
| Under 7 years                                  |               |                 | Black Whit            | e Asian     | Native American |
| 7-17 years                                     |               |                 | Pacific Island        | er Ot       | her             |
| 18-62 years                                    |               |                 | Ethnic Backg          | round (fa   | mily)           |
| Over 62 years                                  |               |                 | Hispanic (            | Other       |                 |
| **Has any of your<br>Based Paint?<br>retested? |               | If so, ho       |                       | nave they l |                 |