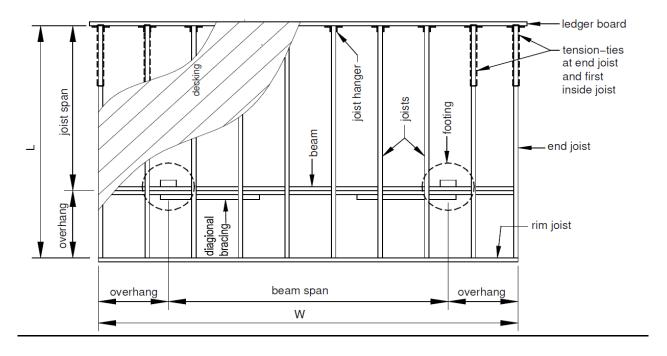

## TYPICAL DECK FRAMING PLAN

\*For Multi-Level decking, information is required for each deck level.

| Deck size:                                                                                      | L=ftin. W=ftin.                                                                                                                                                                                                                                                                                                           |
|-------------------------------------------------------------------------------------------------|---------------------------------------------------------------------------------------------------------------------------------------------------------------------------------------------------------------------------------------------------------------------------------------------------------------------------|
| Footings:                                                                                       | Corner footing; Size:in. □ square □ round Depth:in.  Intermediate footing; Size:in. □ square □ round Depth:  Diamond Piers; Size:                                                                                                                                                                                         |
| Posts:                                                                                          | Size:   4x4 4x6 6x6 Height: ft in. Number of posts:                                                                                                                                                                                                                                                                       |
| Beam(s):                                                                                        | Size:  2x6 2x8 2x10 2x12 Number of plies: 2 3  Overhang: Yes No Overhang dimension: ftin.                                                                                                                                                                                                                                 |
| Ledger:                                                                                         | Size: □ 2x8 □ 2x10 □ 2x12 □ Not applicable (free-standing deck)  Fastener: □ Through bolt □ Lag screw □ Wood □ Expansion anchor □ Adhesive anchor                                                                                                                                                                         |
| Lateral support: ☐ Tension-tie (not permitted for free-standing deck) ☐ Diagonal bracing, size: |                                                                                                                                                                                                                                                                                                                           |
| Joists:                                                                                         | Size:       □ 2x6       □ 2x8       □ 2x10       □ 2x12       Spacing:       □ 12 in.       □ 16 in.       □ 24 in.         Joist span dimension:      in.         Overhang:       □ Yes       □ No       Overhang dimension:      ftin.         Rim joist:       Size:       □ 2x6       □ 2x8       □ 2x10       □ 2x12 |
| Decking:                                                                                        | Size: $\square$ 2x4 $\square$ 2x6 $\square$ five-quarter board $\square$ wood-plastic composite (per manufacturer's direction) Direction: May be placed at an angle of 45 to 90 degrees to the joists unless disallowed in the manufacturer's instructions.                                                               |
|                                                                                                 | Other decking, evaluation report number:                                                                                                                                                                                                                                                                                  |